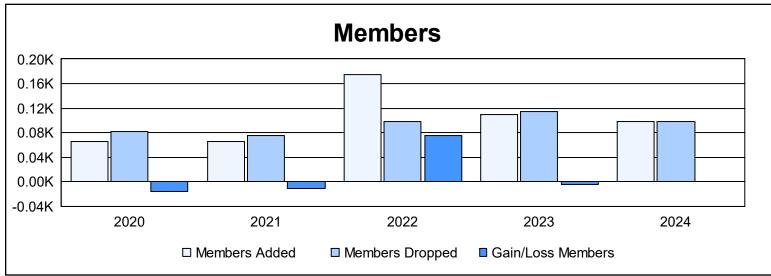

District 111BN As of June 2024 Cumulative

| Year      | New<br>Clubs | Dropped<br>Clubs | Gain/<br>Loss<br>Clubs | New<br>Members | Charter<br>Members | Reinstate<br>Members | Transfer<br>Members | Total<br>Member<br>Added | Total<br>Members<br>Dropped | Gain/<br>Loss<br>Members |
|-----------|--------------|------------------|------------------------|----------------|--------------------|----------------------|---------------------|--------------------------|-----------------------------|--------------------------|
| 2019-2020 | 0            | 0                | 0                      | 62             | 0                  | 0                    | 4                   | 66                       | 82                          | -16                      |
| 2020-2021 | 0            | 0                | 0                      | 56             | 0                  | 3                    | 6                   | 65                       | 76                          | -11                      |
| 2021-2022 | 4            | 1                | 3                      | 65             | 91                 | 0                    | 18                  | 174                      | 98                          | 76                       |
| 2022-2023 | 0            | 0                | 0                      | 99             | 4                  | 1                    | 6                   | 110                      | 115                         | -5                       |
| 2023-2024 | 0            | 0                | 0                      | 86             | 0                  | 4                    | 8                   | 98                       | 98                          | 0                        |
| Average   | 1            | 0                | 1                      | 74             | 19                 | 2                    | 8                   | 103                      | 94                          | 9                        |