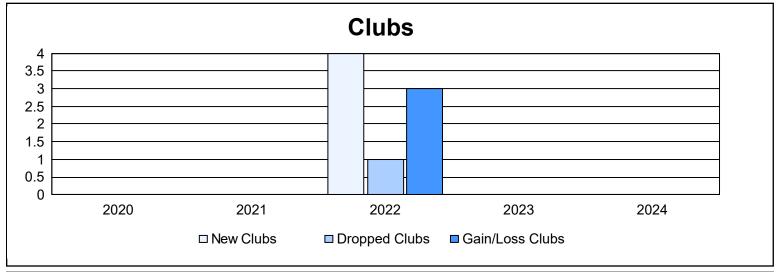

District 111BN As of June 2024 Cumulative

| Year      | New<br>Clubs | Dropped<br>Clubs | Gain/<br>Loss<br>Clubs | New<br>Members | Charter<br>Members | Reinstate<br>Members | Transfer<br>Members | Total<br>Member<br>Added | Total<br>Members<br>Dropped | Gain/<br>Loss<br>Members |
|-----------|--------------|------------------|------------------------|----------------|--------------------|----------------------|---------------------|--------------------------|-----------------------------|--------------------------|
| 2019-2020 | 0            | 0                | 0                      | 62             | 0                  | 0                    | 4                   | 66                       | 82                          | -16                      |
| 2020-2021 | 0            | 0                | 0                      | 56             | 0                  | 3                    | 6                   | 65                       | 76                          | -11                      |
| 2021-2022 | 4            | 1                | 3                      | 65             | 91                 | 0                    | 18                  | 174                      | 98                          | 76                       |
| 2022-2023 | 0            | 0                | 0                      | 99             | 4                  | 1                    | 6                   | 110                      | 115                         | -5                       |
| 2023-2024 | 0            | 0                | 0                      | 86             | 0                  | 4                    | 8                   | 98                       | 98                          | 0                        |
| Average   | 1            | 0                | 1                      | 74             | 19                 | 2                    | 8                   | 103                      | 94                          | 9                        |